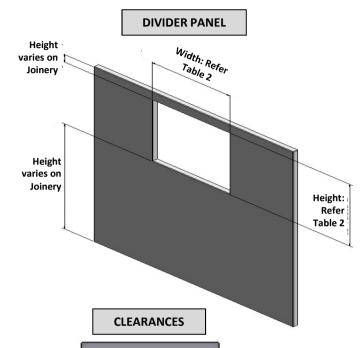

## Ambient Air In Divider Panel Divider Panel Divider Panel Divider Panel Divider Panel Divider Panel Divider Panel

## Width: Refer Table 1

Table 2

**DIVIDER PANEL CUT-OUT** 

| *1 | *2 |
|----|----|
|    |    |
|    |    |
|    |    |
|    |    |
|    |    |
|    |    |

**VENTING** 

Two options for vents on doors. Minimum dimensions: 400 x 400mm

\*1 - metal grill slotted \*2 - routed slots in joinery

| Cabinet Size            | Height<br>(mm) | Width<br>(mm) |
|-------------------------|----------------|---------------|
| DCI/CCI 6               | 210            | 230           |
| DCI/CCI 9               | 240            | 260           |
| DCI/CCI 12, 15, 18 & 24 | 280            | 280           |