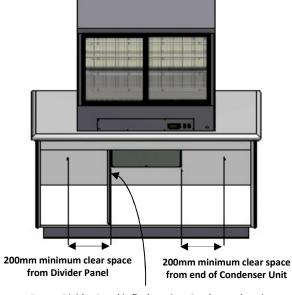

denser in Cradle (CIC) Recommended Joinery Assembly

**COUNTERTOP CUT-OUT** 

## Ambient Air In Divider Panel Divider Panel Divider Panel Divider Panel Divider Panel Divider Panel Divider Panel

## Width: Refer Table 1



Table 2

**DIVIDER PANEL CUT-OUT** 

| *1 | *2 |
|----|----|
|    |    |
|    |    |
|    |    |
|    |    |
|    |    |
|    |    |

**VENTING** 

Two options for vents on doors. Minimum dimensions: 400 x 400mm

\*1 - metal grill slotted \*2 - routed slots in joinery

| Cabinet Size            | Height<br>(mm) | Width<br>(mm) |
|-------------------------|----------------|---------------|
| DCI/CCI 6               | 210            | 230           |
| DCI/CCI 9               | 240            | 260           |
| DCI/CCI 12, 15, 18 & 24 | 280            | 280           |





Ensure Divider Panel is flush against Condenser housing