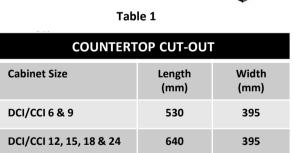

## Festivé Devon/Cornwall Condenser in Cradle (CIC) Recommended Joinery Assembly

**COUNTERTOP CUT-OUT** 