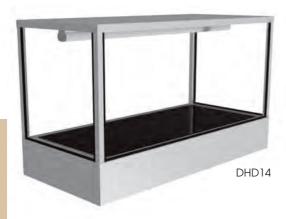

## **DEVON:** HOT DECK

For gourmet food presentation this hot deck cabinet provides the class the food deserves.

Up to 100°C operating temperature

| Model             | DHD7           | DHD11          | DHD14           | DHD17           | DHD20           |
|-------------------|----------------|----------------|-----------------|-----------------|-----------------|
| Length            | 745mm          | 1070mm         | 1395mm          | 1720mm          | 2045mm          |
| Depth*            | 640mm          | 640mm          | 640mm           | 640mm           | 640mm           |
| Height            | 830mm          | 830mm          | 830mm           | 830mm           | 830mm           |
| Hot Plate (L x D) | 623 x<br>506mm | 948 x<br>506mm | 1273 x<br>506mm | 1598 x<br>506mm | 1923 x<br>506mm |
| Power Connection  | 10A Plug       | 10A Plug       | 10A Plug        | 15A Plug        | 15A Plug        |

## **STANDARD FEATURES**

- Minimalist canopy (more glass/less frame) that maximises the visibility of displayed food from all angles
- > Stainless steel top
- > Tempered glass deck
- Open at rear (no doors)
- > **DoubleJacket** long life halogen heat lamps mounted under top
- > Fixed front glass
- > Thermostatically controlled to operate at a temperature up to 100°C