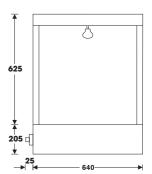

## **SIDE VIEW**

## **DEVON:** HOT DECK

For gourmet food presentation this hot deck cabinet provides the class the food deserves.

Up to 100°C operating temperature

| Model             | DHD7           | DHD11          | DHD14           | DHD17           | DHD20           |
|-------------------|----------------|----------------|-----------------|-----------------|-----------------|
| Length            | 745mm          | 1070mm         | 1395mm          | 1720mm          | 2045mm          |
| Depth*            | 640mm          | 640mm          | 640mm           | 640mm           | 640mm           |
| Height            | 830mm          | 830mm          | 830mm           | 830mm           | 830mm           |
| Hot Plate (L x D) | 623 x<br>506mm | 948 x<br>506mm | 1273 x<br>506mm | 1598 x<br>506mm | 1923 x<br>506mm |
| Power Connection  | 10A Plug       | 10A Plug       | 10A Plug        | 15A Plug        | 15A Plug        |

\*Add extra 30mm for protruding control panel, switches and cable exit