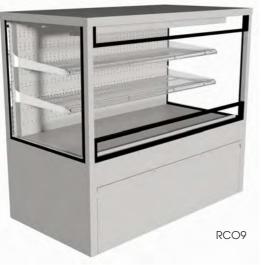

## **STANDARD FEATURES**

- > Open front cabinet for "grab and go"
- Stainless steel top
- > Three food display levels: two shelves plus base
- Chrome wire shelving system that is height adjustable in 25mm increments and interchangeable between horizontal and tilted positions
- > High quality European refrigeration components
- Designed to operate at 3 5°C in room environments up to 22°C with no air movement across open face
- **DuraCoat** system providing a protective coating over the refrigeration coil to prevent food acid corrosion
- SureVap self-evaporating system for condensate—no drain required
- Condenser air vented through base
- SlimLED under-shelf LED strip lighting with 12V safety
- Mounted on lockable castors allowing easy movement of cabinet

## REGENT: CHILLED IMPULSE

A stylish open fronted cabinet that allow for excellent serve-over and simply invites the customer in.