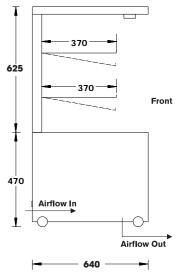

## **SIDE VIEW**

## 4°C operating temperature

| Model                                                     | RC09     | RC012             | RC015              |
|-----------------------------------------------------------|----------|-------------------|--------------------|
| Length                                                    | 900mm    | 1200mm            | 1530mm             |
| Depth*                                                    | 640mm    | 640mm             | 640mm              |
| Height                                                    | 1095mm   | 1095mm            | 1095mm             |
| Available Display Area                                    | 1.1m²    | 1.5m <sup>2</sup> | 1.94m <sup>2</sup> |
| Power Connection                                          | 10A Plug | 10A Plug          | 10A Plug           |
| *Add extra 15mm for protruding control panel and switches |          |                   |                    |