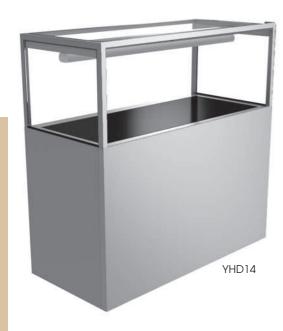

## **STANDARD FEATURES**

- GlassMax minimalist canopy (more glass/less frame) that maximises the visibility of displayed food from all angles
- > Full glass top for top down viewing of displayed food
- > Mitrex frame that is flush welded with mitred joins to give both robustness and a designer finish
- > Tempered glass deck
- > **DoubleJacket** long life halogen heat lamps
- > Thermostatically controlled to operate at a temperature up to 100°C
- Open at rear (no doors)
- > Mounted on swivel and lockable castors allowing easy movement of cabinet

## YORK: HOT DECK

For gourmet food presentation this hot deck cabinet provides the class the food deserves

Up to 100°C operating temperature

| Model                                                            | YHD7           | YHD11    | YHD14           | YHD17           | YHD20           |
|------------------------------------------------------------------|----------------|----------|-----------------|-----------------|-----------------|
| Length                                                           | 745mm          | 1070mm   | 1395mm          | 1720mm          | 2045mm          |
| Depth*                                                           | 640mm          | 640mm    | 640mm           | 640mm           | 640mm           |
| Height                                                           | 1400mm         | 1400mm   | 1400mm          | 1400mm          | 1400mm          |
| Hot Plate (L x D)                                                | 623 x<br>506mm |          | 1273 x<br>506mm | 1598 x<br>506mm | 1923 x<br>506mm |
| Power Connection                                                 | 10A Plug       | 10A Plug | 10A Plug        | 15A Plug        | 15A Plug        |
| *Add extra 15mm for protruding control panel, switches and cable |                |          |                 |                 |                 |