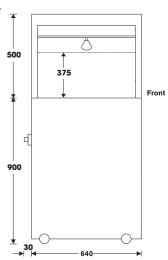

## **SIDE VIEW**

## YORK: HOT DECK

For gourmet food presentation this hot deck cabinet provides the class the food deserves

Up to 100°C operating temperature

| Model                                                            | YHD7           | YHD11    | YHD14           | YHD17           | YHD20           |
|------------------------------------------------------------------|----------------|----------|-----------------|-----------------|-----------------|
| Length                                                           | 745mm          | 1070mm   | 1395mm          | 1720mm          | 2045mm          |
| Depth*                                                           | 640mm          | 640mm    | 640mm           | 640mm           | 640mm           |
| Height                                                           | 1400mm         | 1400mm   | 1400mm          | 1400mm          | 1400mm          |
| Hot Plate (L x D)                                                | 623 x<br>506mm |          | 1273 x<br>506mm | 1598 x<br>506mm | 1923 x<br>506mm |
| Power Connection                                                 | 10A Plug       | 10A Plug | 10A Plug        | 15A Plug        | 15A Plug        |
| *Add extra 15mm for protruding control panel, switches and cable |                |          |                 |                 |                 |