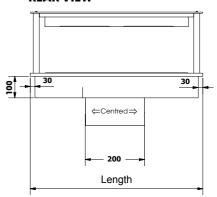

## **REAR VIEW**

## **SOMERSET:** HOT DECK

Displaying hot food with a difference this hot deck servery cabinet provides the style and elegance it deserves.

up to 100°C operating temperature

| Model                          | SHD12          | SHD15           | SHD18           | SHD21           |
|--------------------------------|----------------|-----------------|-----------------|-----------------|
| Length                         | 1155mm         | 1480mm          | 1805mm          | 2130mm          |
| Depth                          | 712mm          | 712mm           | 712mm           | 712mm           |
| Canopy Height<br>Above Counter | 430mm          | 430mm           | 430mm           | 430mm           |
| Hot Plate (L x D)              | 989 x<br>546mm | 1314 x<br>546mm | 1639 x<br>546mm | 1964 x<br>546mm |
| Power Connection               | 10A Plug       | 10A Plug        | 15A Plug        | 15A Plug        |