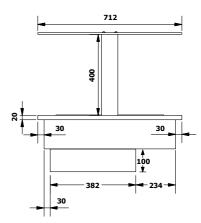

## **SIDE VIEW**

## **SOMERSET:** HOT DECK

Displaying hot food with a difference this hot deck servery cabinet provides the style and elegance it deserves.

up to 100°C operating temperature

| Model                          | SHD12          | SHD15           | SHD18           | SHD21           |
|--------------------------------|----------------|-----------------|-----------------|-----------------|
| Length                         | 1155mm         | 1480mm          | 1805mm          | 2130mm          |
| Depth                          | 712mm          | 712mm           | 712mm           | 712mm           |
| Canopy Height<br>Above Counter | 430mm          | 430mm           | 430mm           | 430mm           |
| Hot Plate (L x D)              | 989 x<br>546mm | 1314 x<br>546mm | 1639 x<br>546mm | 1964 x<br>546mm |
| Power Connection               | 10A Plug       | 10A Plug        | 15A Plug        | 15A Plug        |