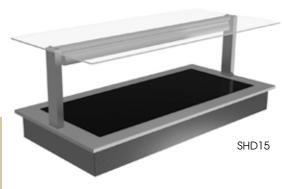

## **STANDARD FEATURES**

- > Tempered glass deck
- > **DoubleJacket** halogen heat lamps mounted in designer overhead lighting system
- > Thermostatically controlled to operate at a temperature up to 100°C
- › Elegant stainless steel gantry
- > Planar glass canopy as standard

## **SOMERSET:** HOT DECK

Displaying hot food with a difference this hot deck servery cabinet provides the style and elegance it deserves.

up to 100°C operating temperature

| Model                          | SHD12          | SHD15           | SHD18           | SHD21           |
|--------------------------------|----------------|-----------------|-----------------|-----------------|
| Length                         | 1155mm         | 1480mm          | 1805mm          | 2130mm          |
| Depth                          | 712mm          | 712mm           | 712mm           | 712mm           |
| Canopy Height<br>Above Counter | 430mm          | 430mm           | 430mm           | 430mm           |
| Hot Plate (L x D)              | 989 x<br>546mm | 1314 x<br>546mm | 1639 x<br>546mm | 1964 x<br>546mm |
| Power Connection               | 10A Plug       | 10A Plug        | 15A Plug        | 15A Plug        |