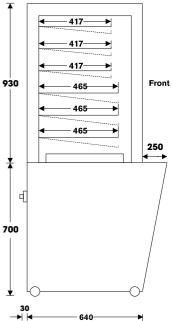

**SIDE VIEW** 

For Factory Options refer to page 60 For Cabinet Accessories refer to page 66

## **BAKER:** HEATER

Offering extensive space to display a wide range of product this self-serve cabinet makes heated food stand out.

Up to 95°C operating temperature

| Model                                                     | вн6      | ВН9      | BH12     | BH15     |
|-----------------------------------------------------------|----------|----------|----------|----------|
| Length                                                    | 600mm    | 900mm    | 1200mm   | 1530mm   |
| Canopy Depth*                                             | 640mm    | 640mm    | 640mm    | 640mm    |
| Height                                                    | 1630mm   | 1630mm   | 1630mm   | 1630mm   |
| Available Display Area                                    | 1.32     | 2.1m²    | 2.9m²    | 3.8m²    |
| Power Connection                                          | 10A Plug | 10A Plug | 20A Plug | 20A Plug |
| *Add extra 30mm for protruding control panel and switches |          |          |          |          |