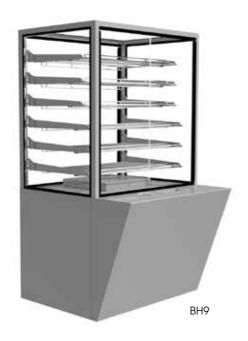

## **BAKER:** HEATER

Offering extensive space to display a wide range of product this self-serve cabinet makes heated food stand out.

Up to 95°C operating temperature

| Model                                                     | вн6      | ВН9      | BH12     | BH15     |
|-----------------------------------------------------------|----------|----------|----------|----------|
| Length                                                    | 600mm    | 900mm    | 1200mm   | 1530mm   |
| Canopy Depth*                                             | 640mm    | 640mm    | 640mm    | 640mm    |
| Height                                                    | 1630mm   | 1630mm   | 1630mm   | 1630mm   |
| Available Display Area                                    | 1.32     | 2.1m²    | 2.9m²    | 3.8m²    |
| Power Connection                                          | 10A Plug | 10A Plug | 20A Plug | 20A Plug |
| *Add extra 30mm for protruding control panel and switches |          |          |          |          |