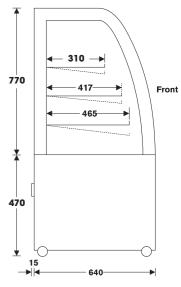

## LINCOLN: AMBIENT

This cabinet offers class to any ambient food offering. With its minimalist and stylish look, product stands out and tempts the customer.

| Model                                                     | LA6      | LA9                | LA12     | LA15     | LA18              | LA24     |
|-----------------------------------------------------------|----------|--------------------|----------|----------|-------------------|----------|
| Length                                                    | 600mm    | 900mm              | 1200mm   | 1530mm   | 1770mm            | 2370mm   |
| Depth*                                                    | 640mm    | 640mm              | 640mm    | 640mm    | 640mm             | 640mm    |
| Height                                                    | 1240mm   | 1240mm             | 1240mm   | 1240mm   | 1240mm            | 1240mm   |
| Available Display Area                                    | 0.84m²   | 1.34m <sup>2</sup> | 1.83m²   | 2.4m²    | 2.7m <sup>2</sup> | 3.7m²    |
| Power Connection                                          | 10A Plug | 10A Plug           | 10A Plug | 10A Plug | 10A Plug          | 10A Plug |
| *Add extra 15mm for protruding control panel and switches |          |                    |          |          |                   |          |