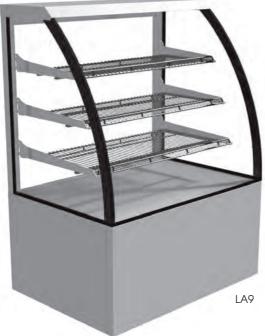

## **SIDE VIEW**

- FrameFree canopy that maximises fully the visibility of displayed food
- > Four food display levels: three shelves plus base
- Chrome wire shelving system that is height adjustable in 25mm increments and interchangeable between horizontal and tilted positions
- > **SlimLED** under-shelf LED strip lighting with 12V safety
- > Top venting to allow heat dissipation
- Rear sliding doors on friction-free, low wear tracks (doors removable for cleaning)
- Mounted on swivel and lockable castors allowing easy movement of cabinet

## LINCOLN: AMBIENT

This cabinet offers class to any ambient food offering. With its minimalist and stylish look, product stands out and tempts the customer.

| Model                                                     | LA6      | LA9                | LA12     | LA15     | LA18              | LA24     |
|-----------------------------------------------------------|----------|--------------------|----------|----------|-------------------|----------|
| Length                                                    | 600mm    | 900mm              | 1200mm   | 1530mm   | 1770mm            | 2370mm   |
| Depth*                                                    | 640mm    | 640mm              | 640mm    | 640mm    | 640mm             | 640mm    |
| Height                                                    | 1240mm   | 1240mm             | 1240mm   | 1240mm   | 1240mm            | 1240mm   |
| Available Display Area                                    | 0.84m²   | 1.34m <sup>2</sup> | 1.83m²   | 2.4m²    | 2.7m <sup>2</sup> | 3.7m²    |
| Power Connection                                          | 10A Plug | 10A Plug           | 10A Plug | 10A Plug | 10A Plug          | 10A Plug |
| *Add extra 15mm for protruding control panel and switches |          |                    |          |          |                   |          |