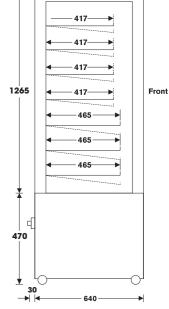

## **SIDE VIEW**

## TOWER: HEATED

With seven shelves this grand cabinet offers the largest capacity available for pies and other heated products

Up to 95°C operating temperature

| Model                                                     | TH6               | TH9      | TH12              |
|-----------------------------------------------------------|-------------------|----------|-------------------|
| Length                                                    | 600mm             | 900mm    | 1200mm            |
| Depth*                                                    | 640mm             | 640mm    | 640mm             |
| Height                                                    | 1735mm            | 1735mm   | 1735mm            |
| Available Display Area                                    | 1.5m <sup>2</sup> | 2.4m²    | 3.3m <sup>2</sup> |
| Power Connection                                          | 10A Plug          | 15A Plug | 20A Plug          |
| *Add extra 30mm for protruding control panel and switches |                   |          |                   |