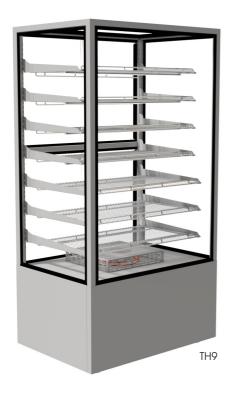

## **STANDARD FEATURES**

- GlassMax minimalist canopy (more glass/less frame) that maximises the visibility of displayed food from all angles
- Mitrex frame that is flush welded with mitred joins to give both robustness and a designer finish
- Seven shelf levels; offering more extensive display area than comparable cabinets
- Chrome wire shelving system that is height adjustable in 25mm increments and interchangeable between horizontal and tilted positions
- > High quality European heating and control components
- Thermostatically controlled to operate at a temperature between 30 – 95°C
- > Fan forced air flow for even heat distribution
- > Rapid response element for better temperature control
- > **SlimLED** under-shelf LED strip lighting with 12V safety
- Four split-level, rear sliding doors on friction-free, low wear tracks (doors removable for cleaning)
- Mounted on swivel and lockable castors allowing easy movement of cabinet

## TOWER: HEATED

With seven shelves this grand cabinet offers the largest capacity available for pies and other heated products

Up to 95°C operating temperature

| Model                                                     | TH6               | TH9      | TH12              |
|-----------------------------------------------------------|-------------------|----------|-------------------|
| Length                                                    | 600mm             | 900mm    | 1200mm            |
| Depth*                                                    | 640mm             | 640mm    | 640mm             |
| Height                                                    | 1735mm            | 1735mm   | 1735mm            |
| Available Display Area                                    | 1.5m <sup>2</sup> | 2.4m²    | 3.3m <sup>2</sup> |
| Power Connection                                          | 10A Plug          | 15A Plug | 20A Plug          |
| *Add extra 30mm for protruding control panel and switches |                   |          |                   |